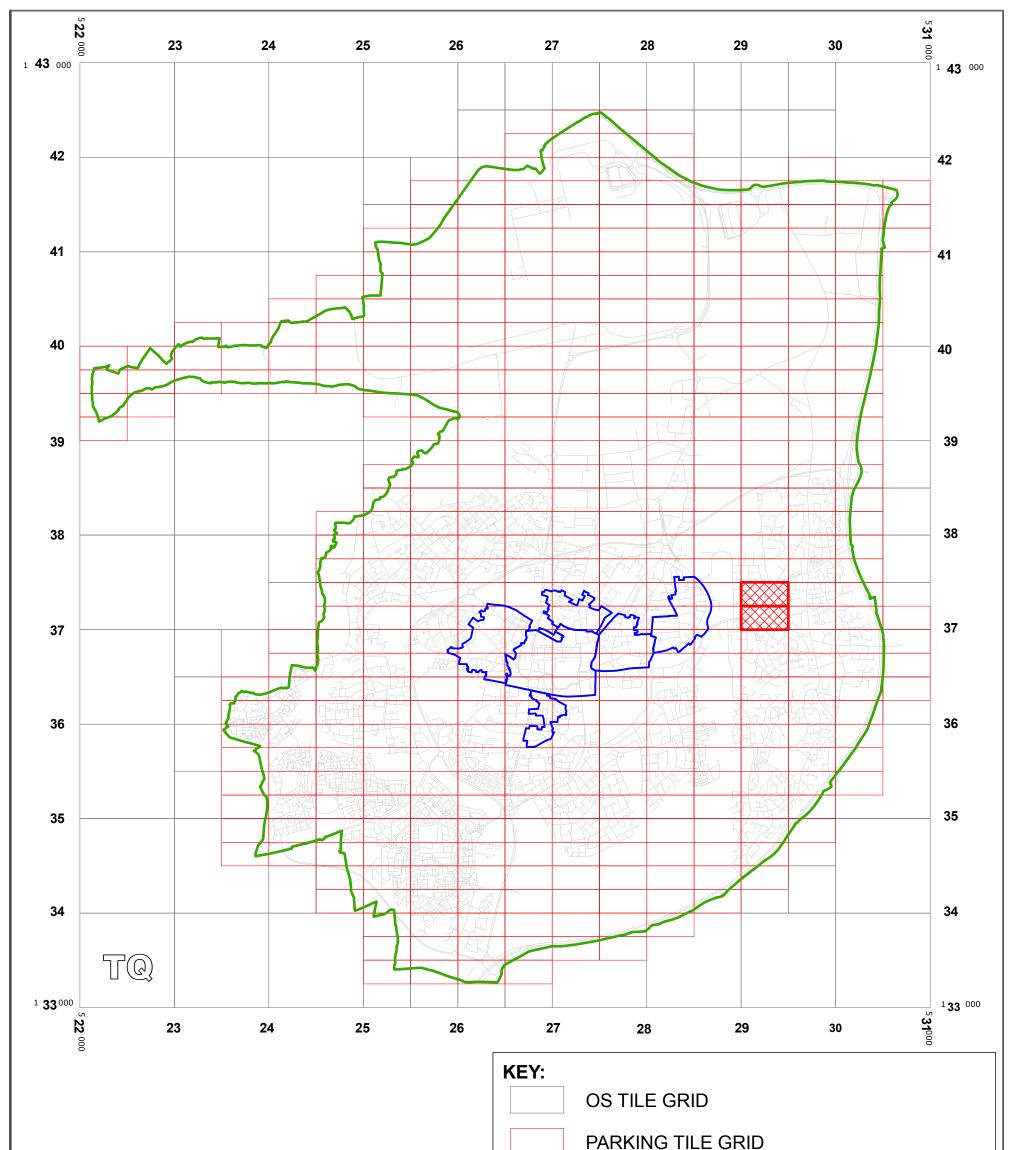

|                                     |                                                                                                                                                                                                                                                                                                   | FARMING TILE GRID                                                                                                                                                  |                                     |  |  |
|-------------------------------------|---------------------------------------------------------------------------------------------------------------------------------------------------------------------------------------------------------------------------------------------------------------------------------------------------|--------------------------------------------------------------------------------------------------------------------------------------------------------------------|-------------------------------------|--|--|
|                                     |                                                                                                                                                                                                                                                                                                   | LOCATION OF WAITING RESTRICTIONS                                                                                                                                   |                                     |  |  |
|                                     |                                                                                                                                                                                                                                                                                                   | CRAWLEY CONTROLLED PARKING ZONE                                                                                                                                    |                                     |  |  |
|                                     |                                                                                                                                                                                                                                                                                                   |                                                                                                                                                                    | ROAD NETWORK                        |  |  |
| west<br>sussex<br>county<br>council | West Sussex County Council<br>Communities & Infrastructure<br>The Grange<br>Tower Street<br>Chichester<br>West Sussex<br>PO19 1RH                                                                                                                                                                 | WEST SUSSEX COUNTY COUNCIL<br>(CRAWLEY BOROUGH) (PARKING PLACES AND<br>TRAFFIC REGULATION) (CONSOLIDATION) ORDER 2010)<br>(WORTH PARK AVENUE AMENDMENT) ORDER 2012 |                                     |  |  |
|                                     | Reproduced from or based upon 2010 Ordnance Survey mapping<br>with permission of the Controller of HMSO (c) Crown Copyright reserved.<br>Unauthorised reproduction infringes Crown copyright and may lead<br>to prosecution or civil proceedings West Sussex County Council Licence No. 100023447 |                                                                                                                                                                    | SCALE: 1:40,000<br>DATE: 01/10/2012 |  |  |

# **Key for Waiting Restrictions**

All areas over which the provision of the orders apply are defined by the shaded areas as shown on the following plans plus a contiguous area not indicated on the plans of verge and/or footway between the carriageway edge and the highway boundary. The plans in this schedule are based upon grid references of the Ordnance Survey National Grid defined by the OSGB 36 triangulation.