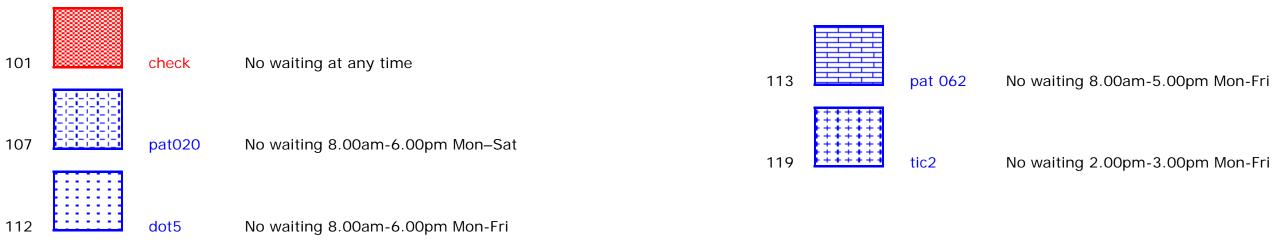

# **Key for Waiting Restrictions**

All areas over which the provision of the orders apply are defined by the shaded areas as shown on the following plans plus a contiguous area not indicated on the plans of verge and/or footway between the carriageway edge and the highway boundary. The plans in this schedule are based upon grid references of the Ordnance Survey National Grid defined by the OSGB 36 triangulation.

## Prohibition of waiting

# **Free Limited Waiting**