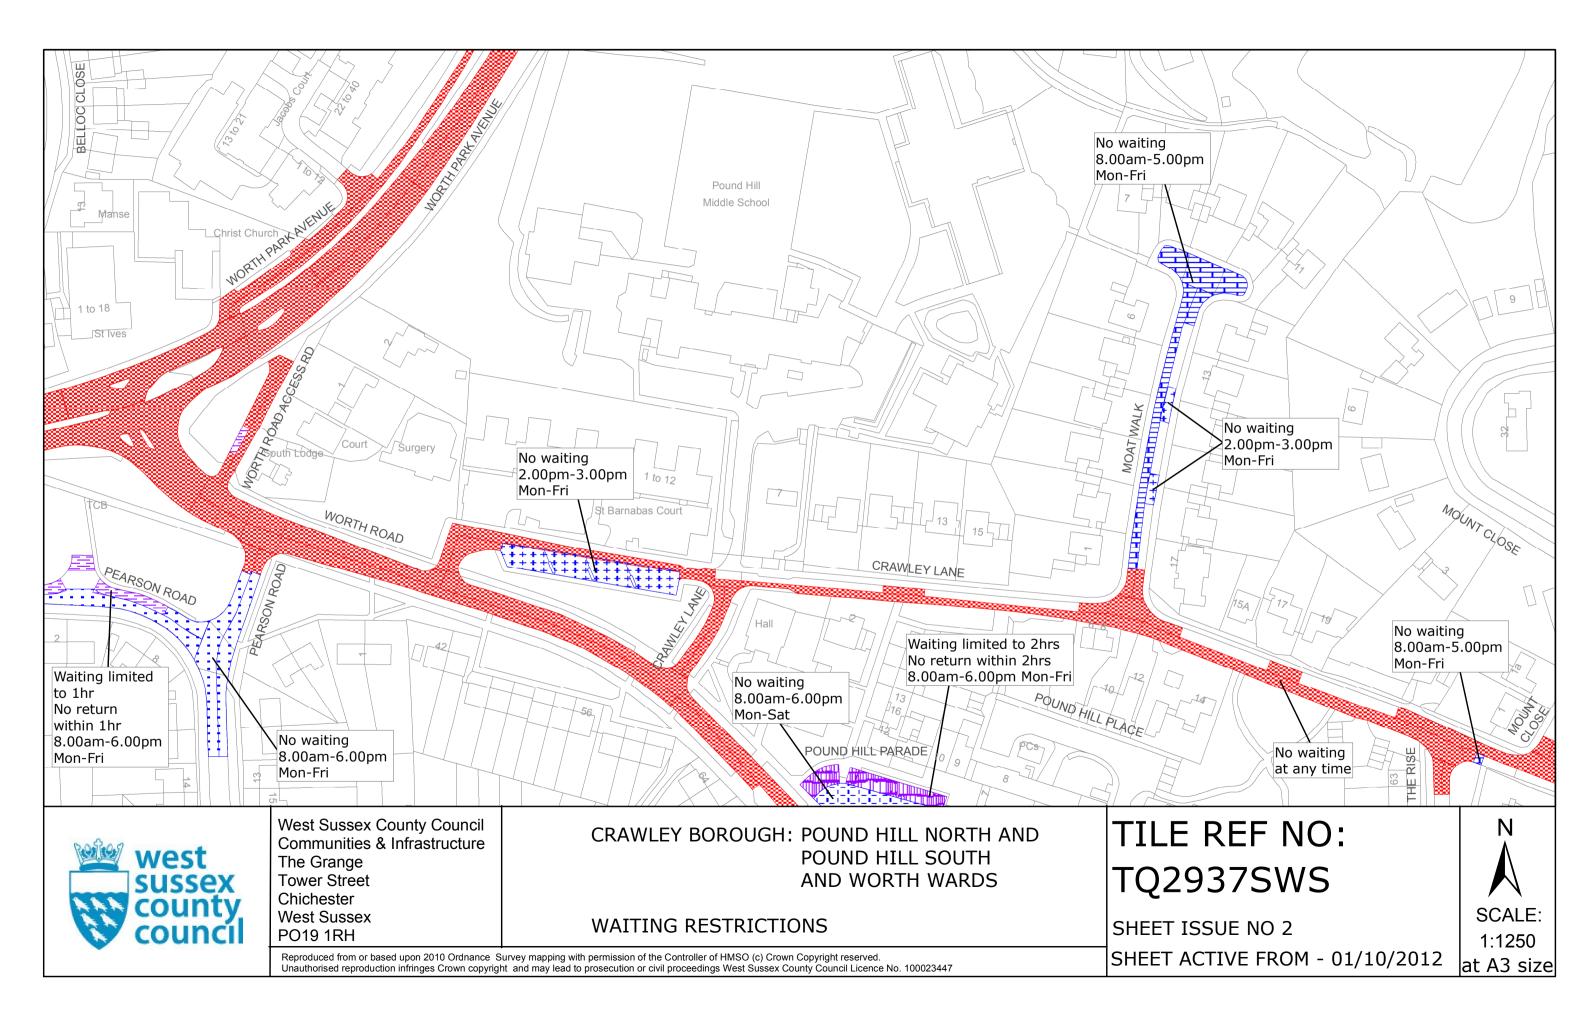

# **Key for Waiting Restrictions**

All areas over which the provision of the orders apply are defined by the shaded areas as shown on the following plans plus a contiguous area not indicated on the plans of verge and/or footway between the carriageway edge and the highway boundary. The plans in this schedule are based upon grid references of the Ordnance Survey National Grid defined by the OSGB 36 triangulation.

### FIRST SCHEDULE Plans to be deleted

TQ2937SWN (Sheet Issue No. 2) TQ2937SWS (Sheet Issue No. 1)

#### SECOND SCHEDULE Plans to be substituted (as attached)

)(L.S)

TQ2937SWN (Sheet Issue No. 3) TQ2937SWS (Sheet Issue No. 2)

THE COMMON SEAL of WEST SUSSEX COUNTY COUNCIL was hereto affixed

the Thentient