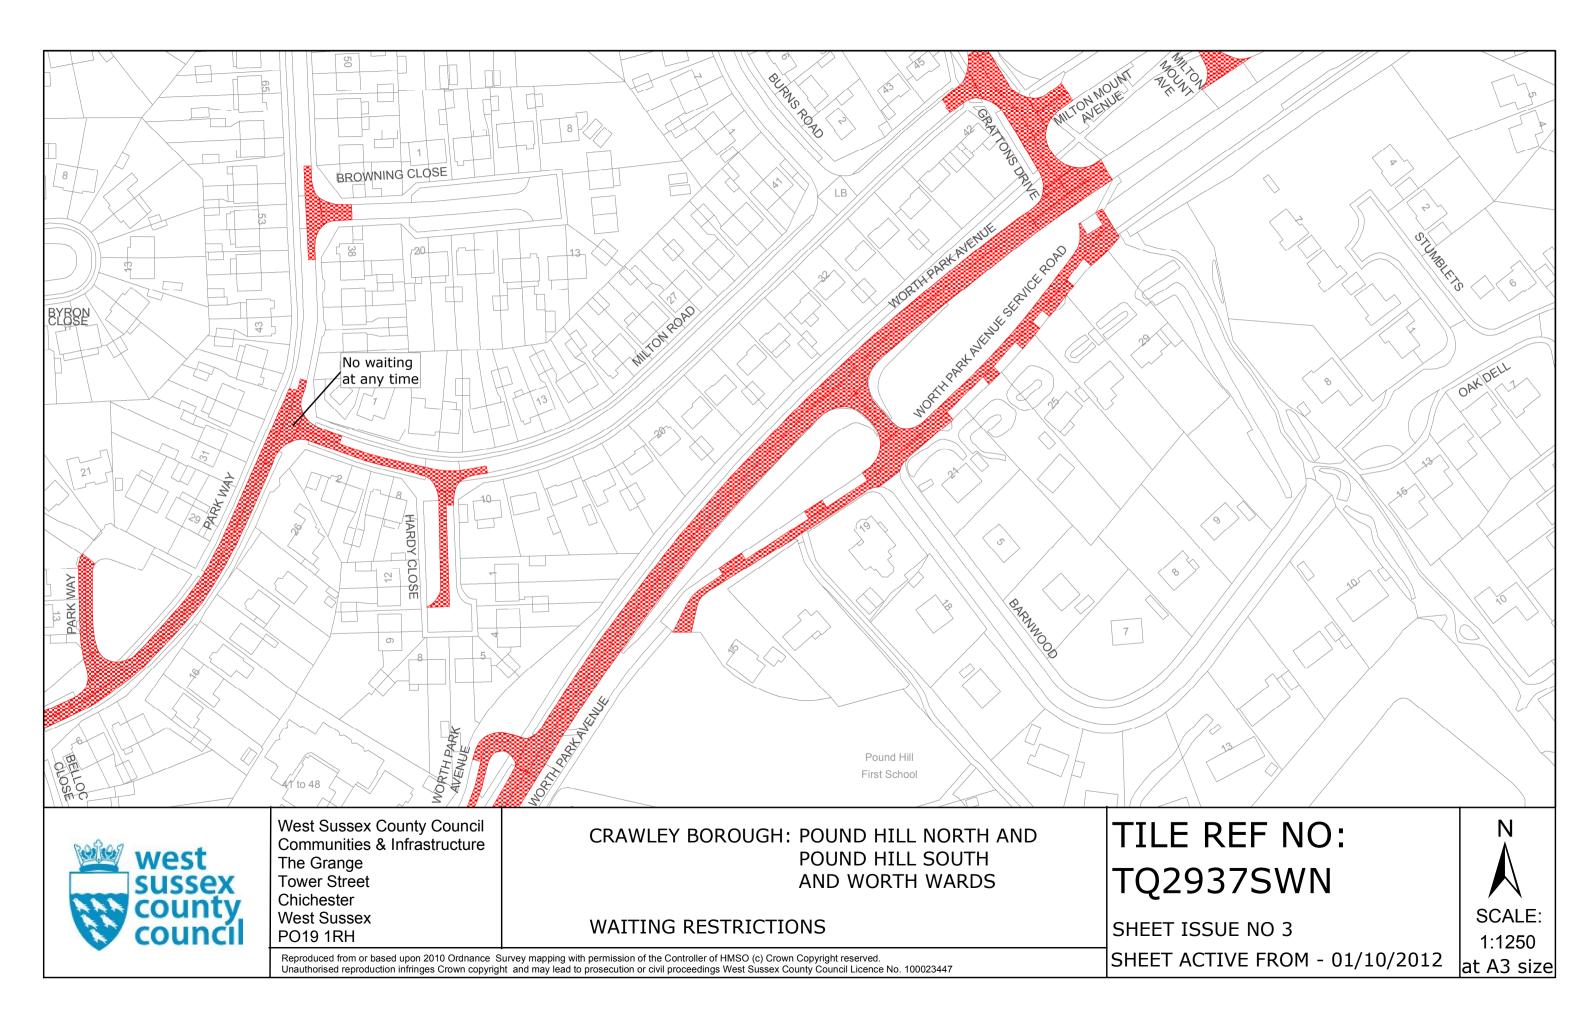

### FIRST SCHEDULE Plans to be deleted

TQ2937SWN (Sheet Issue No. 2) TQ2937SWS (Sheet Issue No. 1)

#### SECOND SCHEDULE Plans to be substituted (as attached)

)(L.S)

TQ2937SWN (Sheet Issue No. 3) TQ2937SWS (Sheet Issue No. 2)

THE COMMON SEAL of WEST SUSSEX COUNTY COUNCIL was hereto affixed

the Thentient