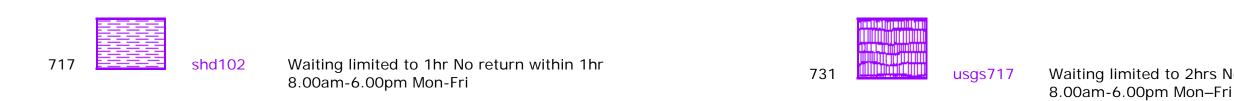

# **Key for Waiting Restrictions**

All areas over which the provision of the orders apply are defined by the shaded areas as shown on the following plans plus a contiguous area not indicated on the plans of verge and/or footway between the carriageway edge and the highway boundary. The plans in this schedule are based upon grid references of the Ordnance Survey National Grid defined by the OSGB 36 triangulation.

## 01 October 2012

Waiting limited to 2hrs No return within 2hrs